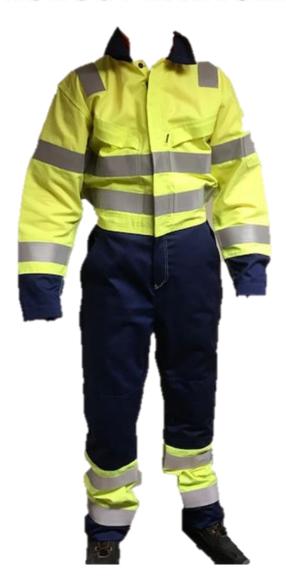

## **Diablo 1500 FRASHVCL3 Two Tone Coverall:**

2 x chest pockets with cover flaps and YKK zipper.

2 x side pockets with thru opening.

2 x back pockets

1 x sleeve pocket

1 x tool pocket on leg

Knee pockets. (Additional kneepads can be purchased)

50mm grey reflective tape around the torso x 2, sleeves x 2, legs x 2 and over shoulders.

Sizes available: 36" to 58"

Colours available: Hi-viz Yellow/Navy

Garment Conforms to: EN ISO 20471:2013 Class 3

EN ISO 11612:2015 A1 B1 C1